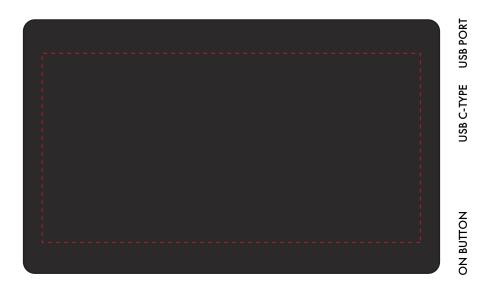

#### ARTWORK SCALE 100%

ARTWORK SCALE 100% Max print area: 100mm x 50mm

# The dashed line is to demonstrate print area and will not appear on your printed item